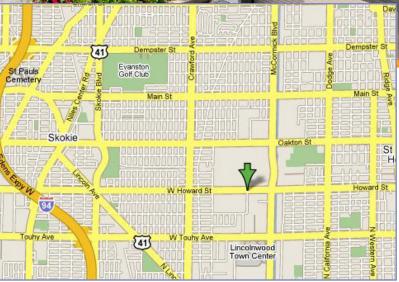

ustom built units, ample room to expand, and access to industrial amenities including loading docks, warehouse storage, and fleet parking space. Conveniently located just five minutes east of the Edens Expressway (I-94), near restaurants & shops.

# **BUILDING AMENITIES**

- Fully Renovated State-of-the-Art Facility
- Fleet Parking Available
- Build to Suite Options
- 12'6"-20'6" Ceiling Clearance
- Interior & Exterior Loading Docks
- 10,000A/480V Heavy Duty Power
- Operable Skylights
- Security Cameras Onsite
- Temperature Controlled Units
- Maintenance Engineer Onsite
- Break Room











#### SUITE 7B

Warehouse space with 12' clear heights and access to shared forklift and docks.





# E413

## CONTACT

Abe Brimm Office: 847.329.7600 Cell: 773.852.7607 leasing@weissproperties.com