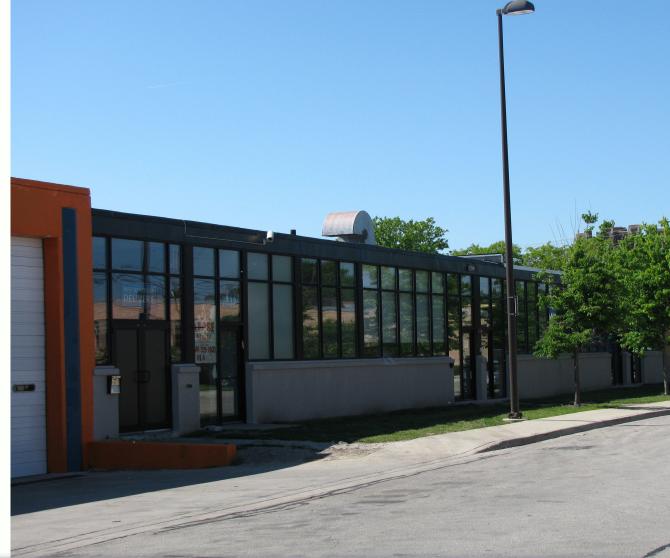

## THE WI-FI TECH CENTER

Located in the vibrant Skokie Industrial Park, this state-of-the-art industrial/flex building has units ranging in size from 869 SF to 21,322 SF, ceiling heights up to 20'6" clear, and heavy power (480V/three-phase). The building is fully secured and monitored and fully sprinklered. The WiFi Tech Center presents an ideal opportunity for any business looking for custom built units, ample room to expand, and access to industrial amenities including loading docks, warehouse storage, and fleet parking space. Conveniently located just five minutes east of the Edens Expressway (I-94), near restaurants & shops.