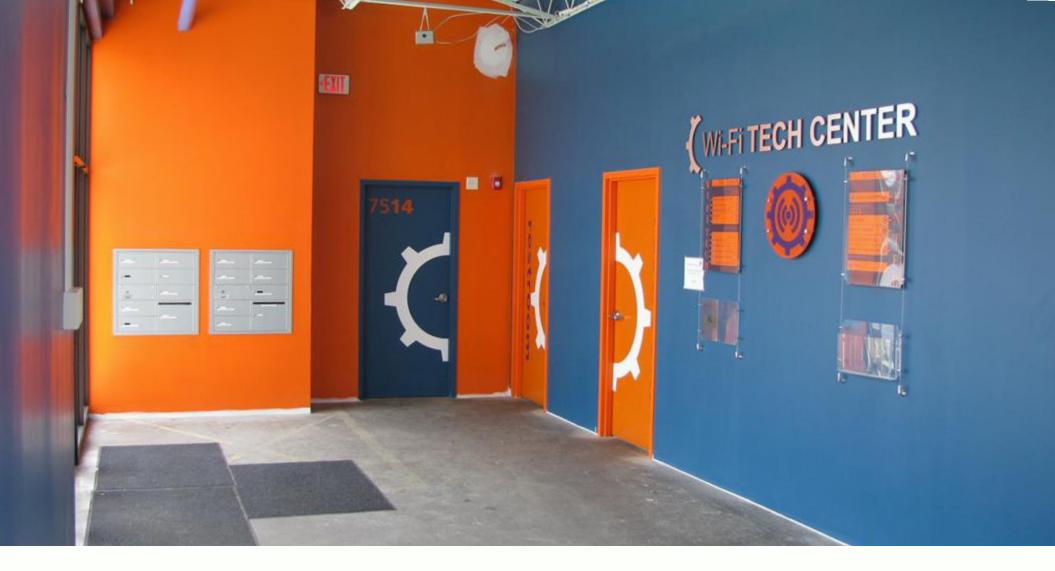

## THE WI-FI TECH CENTER

Located in the vibrant Skokie Industrial Park, this state-of-the-art industrial/flex building has units ranging in size from 869 SF to 21,322 SF, ceiling heights up to 20'6" clear, and heavy power (480V/three-phase). The building is fully secured and monitored and fully sprinklered. The WiFi Tech Center presents an ideal opportunity for any business looking for custom built units, ample room to expand, and access to industrial amenities including loading docks, warehouse storage, and fleet parking space. Conveniently located just five minutes east of the Edens Expressway (I-94), near restaurants & shops.

# **BUILDING AMENITIES**

- Fully Renovated State-of-the-Art Facility
- Fleet Parking Available
- Build to Suite Options
- 12'6"-20'6" Ceiling Clearance
- Interior & Exterior Loading Docks
- 10,000A/480V Heavy Duty Power
- Operable Skylights
- Security Cameras Onsite
- Temperature Controlled Units
- Maintenance Engineer Onsite
- Break Room