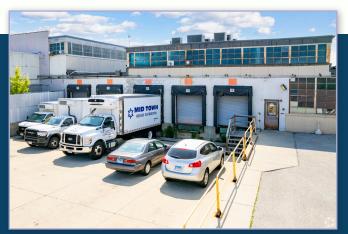

# **BUILDING AMENITIES**

- Fully Renovated State-of-the-Art Facility
- Fleet Parking Available
- Build to Suite Options
- 12'6"-20'6" Ceiling Clearance
- Interior & Exterior Loading Docks
- 10,000A/480V Heavy Duty Power
- Operable Skylights
- Security Cameras Onsite
- Temperature Controlled Units
- Maintenance Engineer Onsite
- Break Room