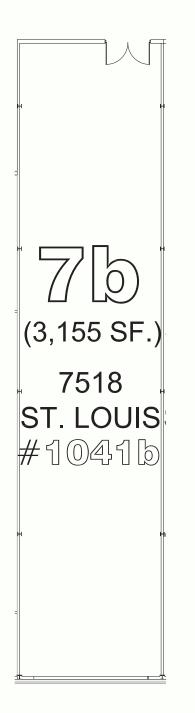

#### SUITE 7B

Warehouse space with 12' clear heights and access to shared forklift and docks.