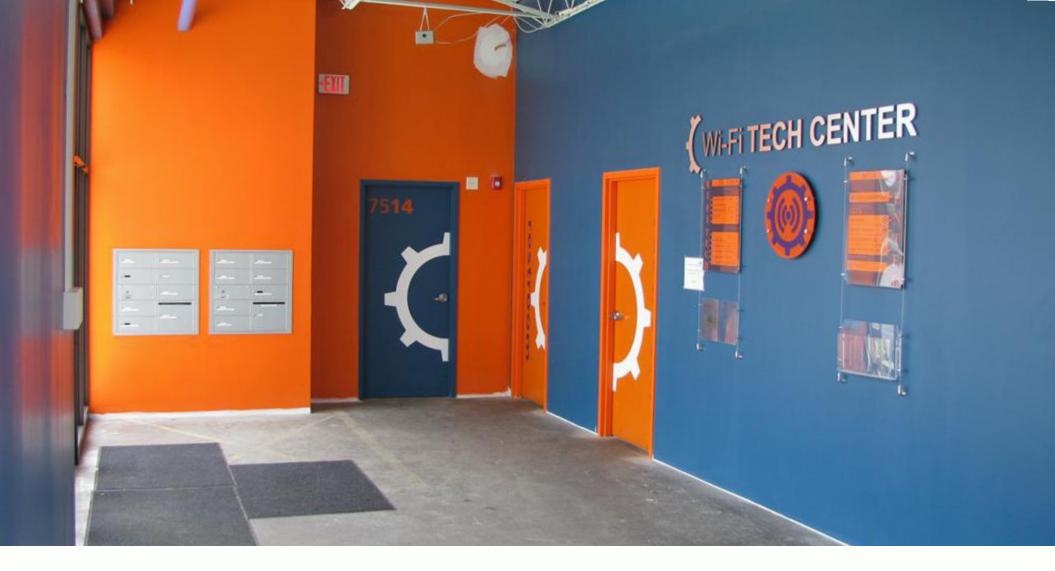

## THE WI-FI TECH CENTER

Located in the vibrant Skokie Industrial Park, this state-of-the-art industrial/flex building has units ranging in size from 869 SF to 21,322 SF, ceiling heights up to 20'6" clear, and heavy power (480V/three-phase). The building is fully secured and monitored and fully sprinklered. The WiFi Tech Center presents an ideal opportunity for any business looking for custom built units, ample room to expand, and access to industrial amenities including loading docks, warehouse storage, and fleet parking space. Conveniently located just five minutes east of the Edens Expressway (I-94), near restaurants & shops.

## **BUILDING AMENITIES**

- Fully Renovated State-of-the-Art Facility
- Fleet Parking Available
- Build to Suite Options
- 12'6"-20'6" Ceiling Clearance
- Interior & Exterior Loading Docks
- 10,000A/480V Heavy Duty Power
- Operable Skylights
- Security Cameras Onsite
- Temperature Controlled Units
- Maintenance Engineer Onsite
- Break Room