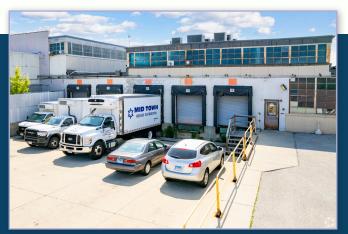

## THE WI-FI TECH CENTER

Located in the vibrant Skokie Industrial Park, this state-of-the-art industrial/flex building has units ranging in size from 869 SF to 21,322 SF, ceiling heights up to 20'6" clear, and heavy power (480V/three-phase). The building is fully secured and monitored and fully sprinklered. The WiFi Tech Center presents an ideal opportunity for any business looking for custom built units, ample room to expand, and access to industrial amenities including loading docks, warehouse storage, and fleet parking space. Conveniently located just five minutes east of the Edens Expressway (I-94), near restaurants & shops.

## **BUILDING AMENITIES**

- Fully Renovated State-of-the-Art Facility
- Fleet Parking Available
- Build to Suite Options
- 12'6"-20'6" Ceiling Clearance
- Interior & Exterior Loading Docks
- 10,000A/480V Heavy Duty Power
- Operable Skylights
- Security Cameras Onsite
- Temperature Controlled Units
- Maintenance Engineer Onsite
- Break Room