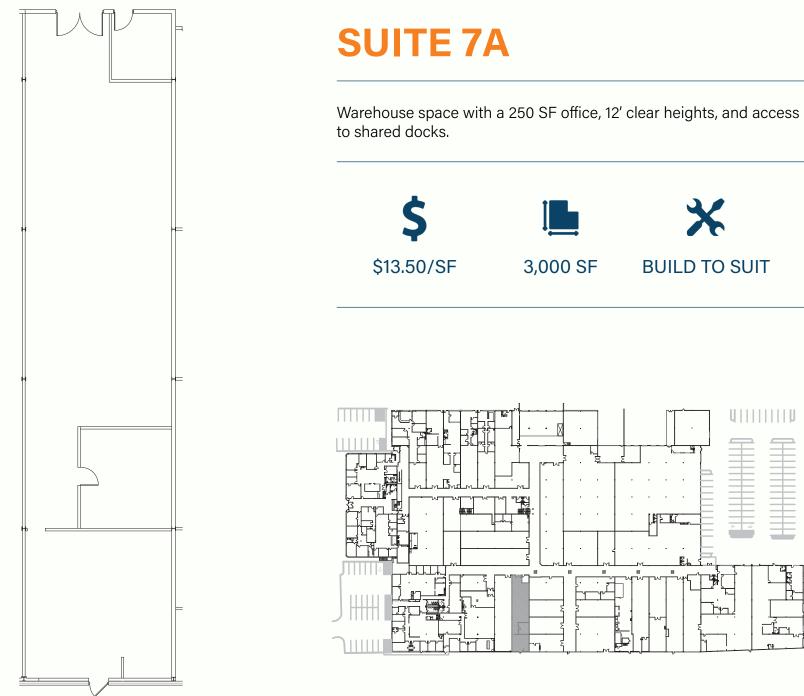

## THE WI-FI TECH CENTER

Located in the vibrant Skokie Industrial Park, this state-of-the-art industrial/flex building has units ranging in size from 869 SF to 21,322 SF, ceiling heights up to 20'6" clear, and heavy power (480V/three-phase). The building is fully secured and monitored and fully sprinklered. The WiFi Tech Center presents an ideal opportunity for any business looking for custom built units, ample room to expand, and access to industrial amenities including loading docks, warehouse storage, and fleet parking space. Conveniently located just five minutes east of the Edens Expressway (I-94), near restaurants & shops.