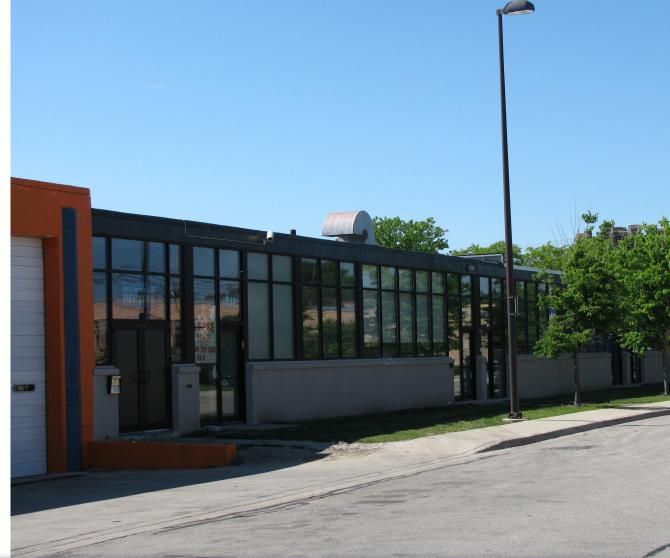

## THE WI-FI TECH CENTER

Located in the vibrant Skokie Industrial Park, this state-of-the-art industrial/flex building has units ranging in size from 869 SF to 21,322 SF, ceiling heights up to 20'6" clear, and heavy power (480V/three-phase). The building is fully secured and monitored and fully sprinklered. The WiFi Tech Center presents an ideal opportunity for any business looking for custom built units, ample room to expand, and access to industrial amenities including loading docks, warehouse storage, and fleet parking space. Conveniently located just five minutes east of the Edens Expressway (I-94), near restaurants & shops.

## **BUILDING AMENITIES**

- Fully Renovated State-of-the-Art Facility
- Fleet Parking Available
- Build to Suite Options
- 12'6"-20'6" Ceiling Clearance
- Interior & Exterior Loading Docks
- 10,000A/480V Heavy Duty Power
- Operable Skylights
- Security Cameras Onsite
- Temperature Controlled Units
- Maintenance Engineer Onsite
- Break Room