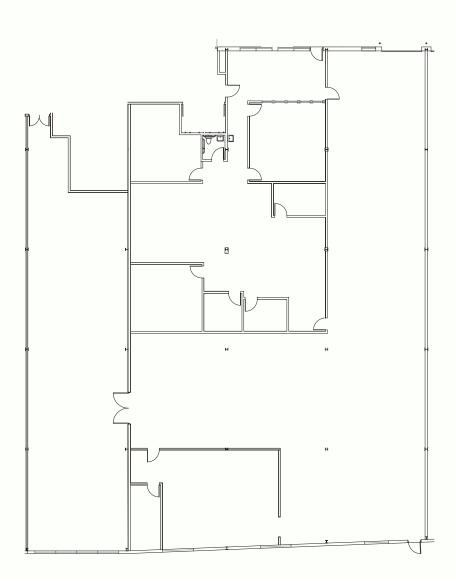

## **SUITE 2**

Great flex space with 12' clear heights and a drivedoor. Includes office space with private offices and open workspace, two private entrances, and a private bathroom.

\$13.50/SF

12,630 SF

**BUILD TO SUIT** 