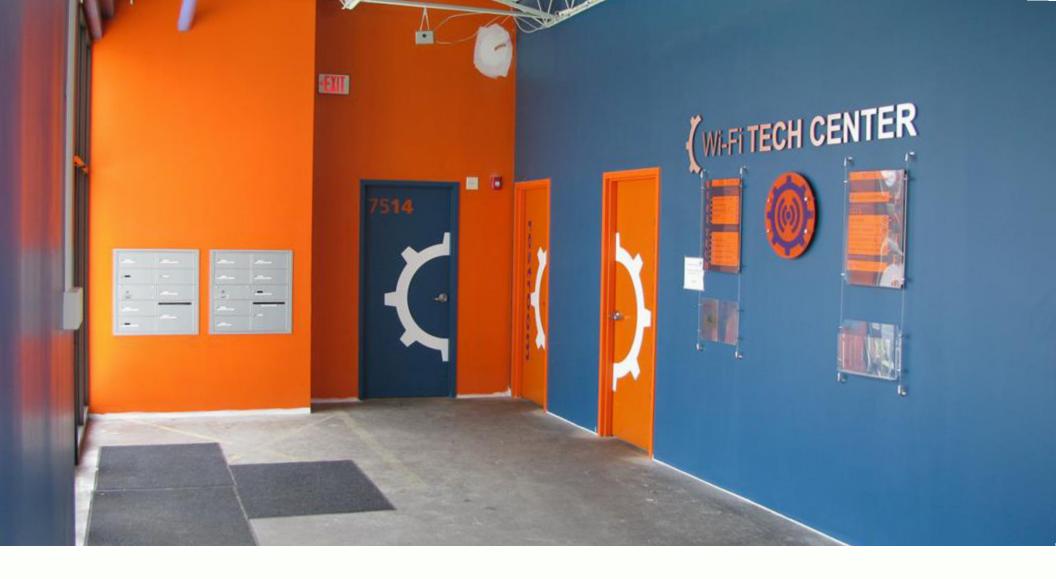

## THE WI-FI TECH CENTER

Located in the vibrant Skokie Industrial Park, this state-of-the-art industrial/flex building has units ranging in size from 869 SF to 21,322 SF, ceiling heights up to 20'6" clear, and heavy power (480V/three-phase). The building is fully secured and monitored and fully sprinklered. The WiFi Tech Center presents an ideal opportunity for any business looking for custom built units, ample room to expand, and access to industrial amenities including loading docks, warehouse storage, and fleet parking space. Conveniently located just five minutes east of the Edens Expressway (I-94), near restaurants & shops.