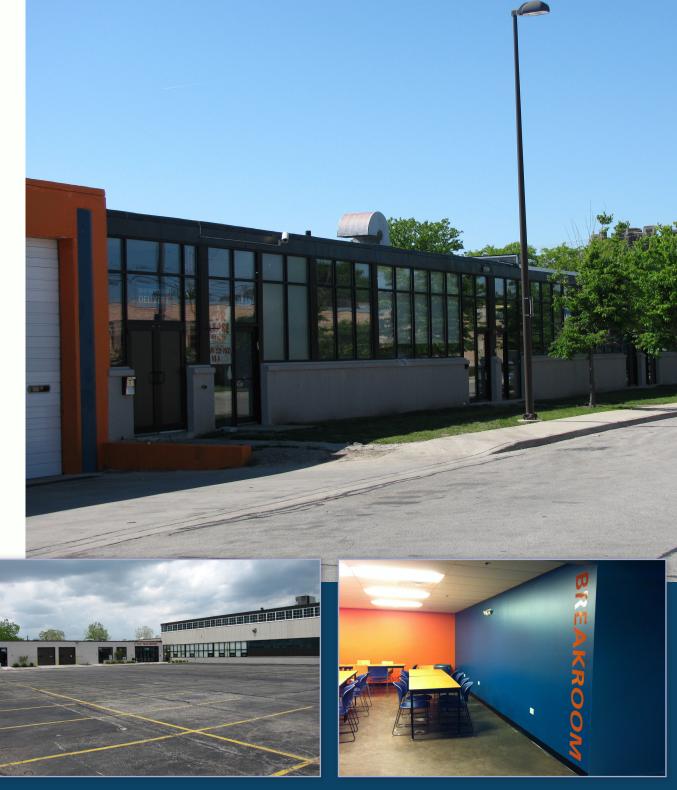

## **BUILDING AMENITIES**

- Fully Renovated State-of-the-Art Facility
- Fleet Parking Available
- Build to Suite Options
- 12'6"-20'6" Ceiling Clearance
- Interior & Exterior Loading Docks
- 10,000A/480V Heavy Duty Power
- Operable Skylights
- Security Cameras Onsite
- Temperature Controlled Units
- Maintenance Engineer Onsite
- Break Room