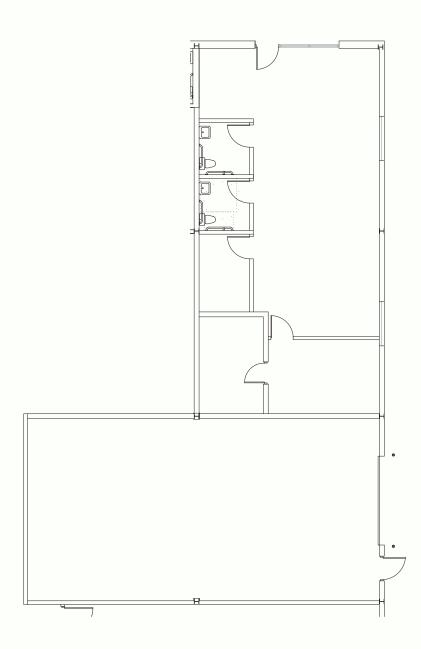

## **SUITE 1A**

Rare flex space with drive-in overhead door, combination of warehouse and office space, direct private entrance, and two private bathrooms.

Additional 50-100 spaces for fleet parking available.