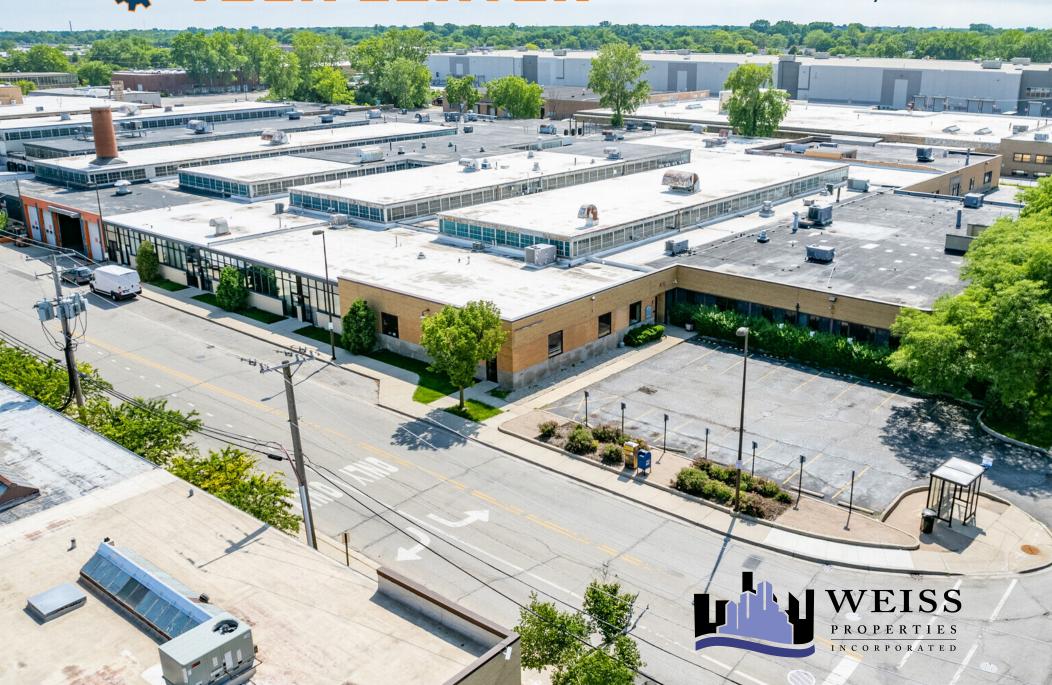

3501 W Howard St Skokie, IL 60076

## THE WI-FI TECH CENTER

Located in the vibrant Skokie Industrial Park, this state-of-the-art industrial/flex building has units ranging in size from 869 SF to 21,322 SF, ceiling heights up to 20'6" clear, and heavy power (480V/three-phase). The building is fully secured and monitored and fully sprinklered. The WiFi Tech Center presents an ideal opportunity for any business looking for custom built units, ample room to expand, and access to industrial amenities including loading docks, warehouse storage, and fleet parking space. Conveniently located just five minutes east of the Edens Expressway (I-94), near restaurants & shops.