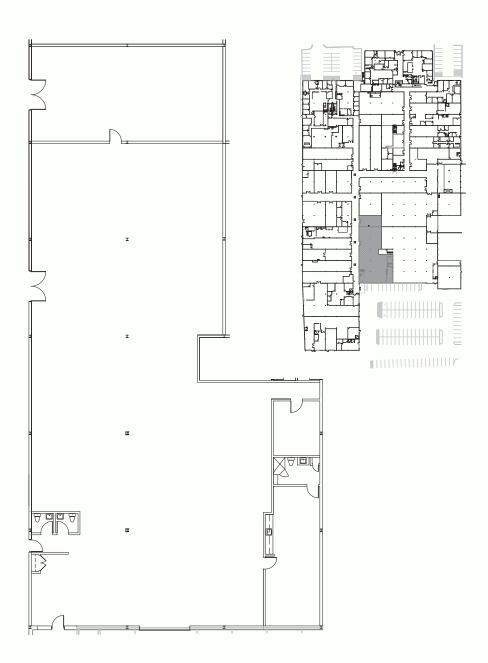

## **SUITE 13**

Rare flex space with drive-in overhead door and private bathrooms. The space can be built out to accommodate various needs with our in-house design and construction crews.

\$13.50/SF

10,067 SF