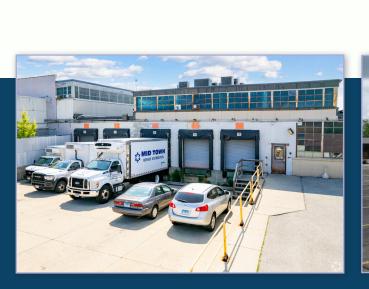

## **BUILDING AMENITIES**

- Fully Renovated State-of-the-Art Facility
- Fleet Parking Available
- Build to Suite Options
- 12'6"-20'6" Ceiling Clearance
- Interior & Exterior Loading Docks
- 10,000A/480V Heavy Duty Power
- Operable Skylights
- Security Cameras Onsite
- Temperature Controlled Units
- Maintenance Engineer Onsite
- Break Room