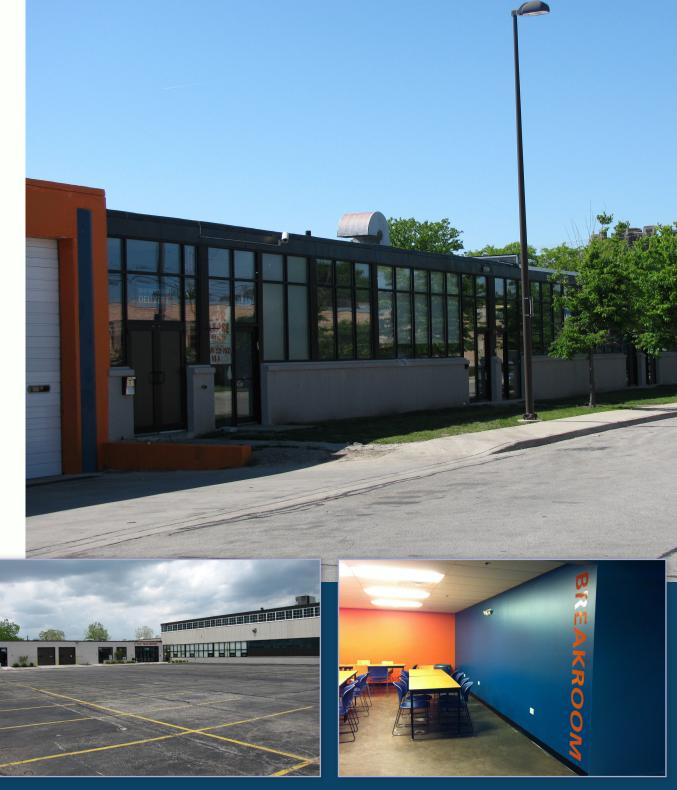

## THE WI-FI TECH CENTER

Located in the vibrant Skokie Industrial Park, this state-of-the-art industrial/flex building has units ranging in size from 869 SF to 21,322 SF, ceiling heights up to 20'6" clear, and heavy power (480V/three-phase). The building is fully secured and monitored and fully sprinklered. The WiFi Tech Center presents an ideal opportunity for any business looking for custom built units, ample room to expand, and access to industrial amenities including loading docks, warehouse storage, and fleet parking space. Conveniently located just five minutes east of the Edens Expressway (I-94), near restaurants & shops.

## **BUILDING AMENITIES**

- Fully Renovated State-of-the-Art Facility
- Fleet Parking Available
- Build to Suite Options
- 12'6"-20'6" Ceiling Clearance
- Interior & Exterior Loading Docks
- 10,000A/480V Heavy Duty Power
- Operable Skylights
- Security Cameras Onsite
- Temperature Controlled Units
- Maintenance Engineer Onsite
- Break Room