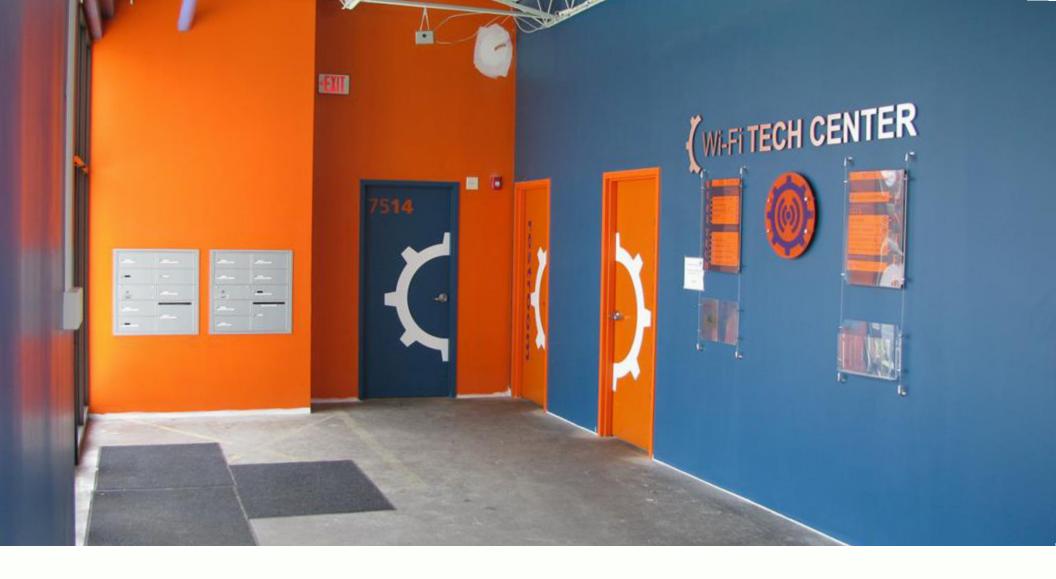

## THE WI-FI TECH CENTER

Located in the vibrant Skokie Industrial Park, this state-of-the-art industrial/flex building has units ranging in size from 869 SF to 21,322 SF, ceiling heights up to 20'6" clear, and heavy power (480V/three-phase). The building is fully secured and monitored and fully sprinklered. The WiFi Tech Center presents an ideal opportunity for any business looking for custom built units, ample room to expand, and access to industrial amenities including loading docks, warehouse storage, and fleet parking space. Conveniently located just five minutes east of the Edens Expressway (I-94), near restaurants & shops.

## **BUILDING AMENITIES**

- Fully Renovated State-of-the-Art Facility
- Fleet Parking Available
- Build to Suite Options
- 12'6"-20'6" Ceiling Clearance
- Interior & Exterior Loading Docks
- 10,000A/480V Heavy Duty Power
- Operable Skylights
- Security Cameras Onsite
- Temperature Controlled Units
- Maintenance Engineer Onsite
- Break Room