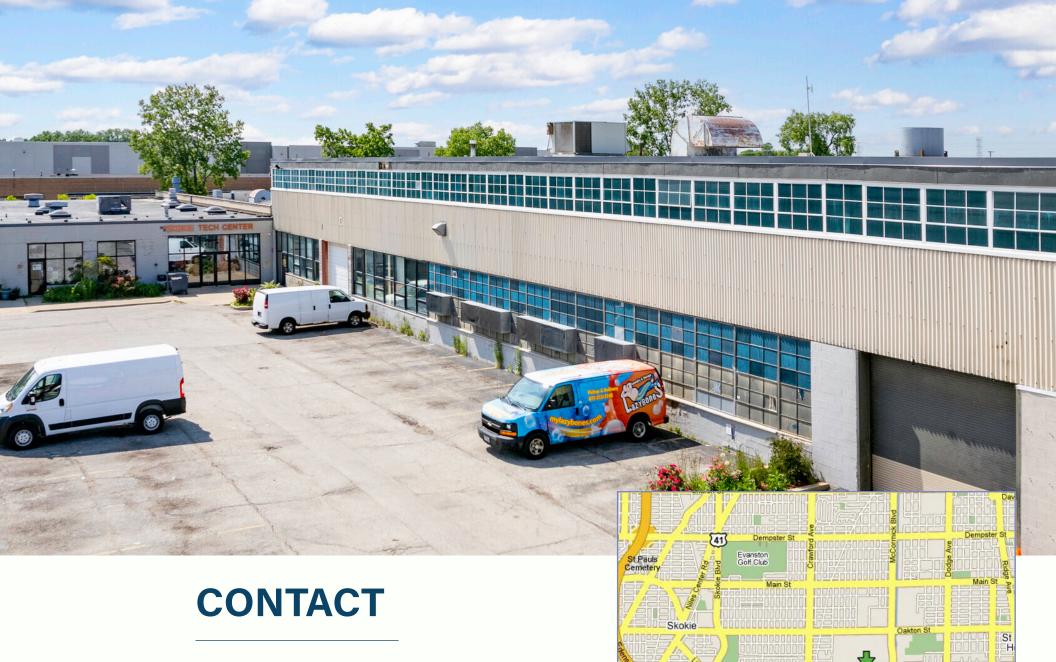

3501 W Howard St Skokie, IL 60076

## THE WI-FI TECH CENTER

Located in the vibrant Skokie Industrial Park, this state-of-the-art industrial/flex building has units ranging in size from 869 SF to 21,322 SF, ceiling heights up to 20'6" clear, and heavy power (480V/three-phase). The building is fully secured and monitored and fully sprinklered. The WiFi Tech Center presents an ideal opportunity for any business looking for custom built units, ample room to expand, and access to industrial amenities including loading docks, warehouse storage, and fleet parking space. Conveniently located just five minutes east of the Edens Expressway (I-94), near restaurants & shops.