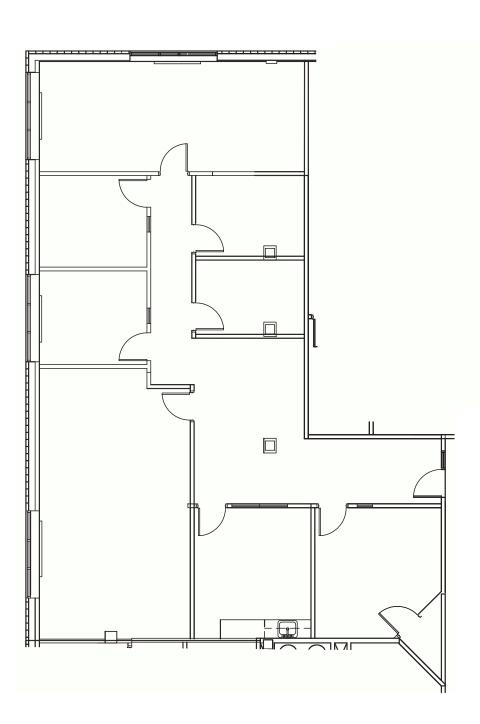

## **SUITE 460**

Corner unit with lots of windows, conference room, breakroom, open workspace, and private offices. The space can be further built out to accommodate additional open space or any other needs with our in-house design and construction crews.