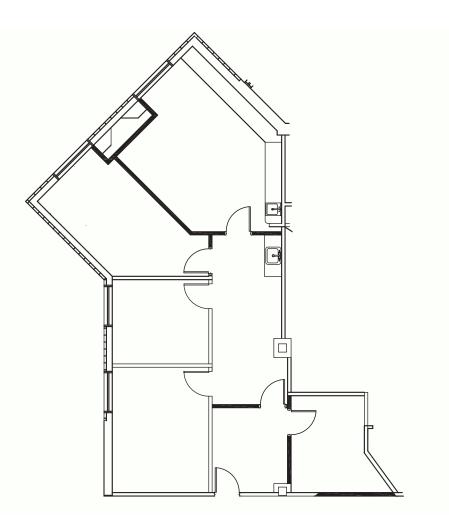

## **SUITE 440**

Corner unit with conference room, four private offices, reception area, and lakefront views. The space can be built out to accommodate open space or any other needs with our in-house design and construction crews.

\$18/SF

1,574 SF

**BUILD TO SUIT** 