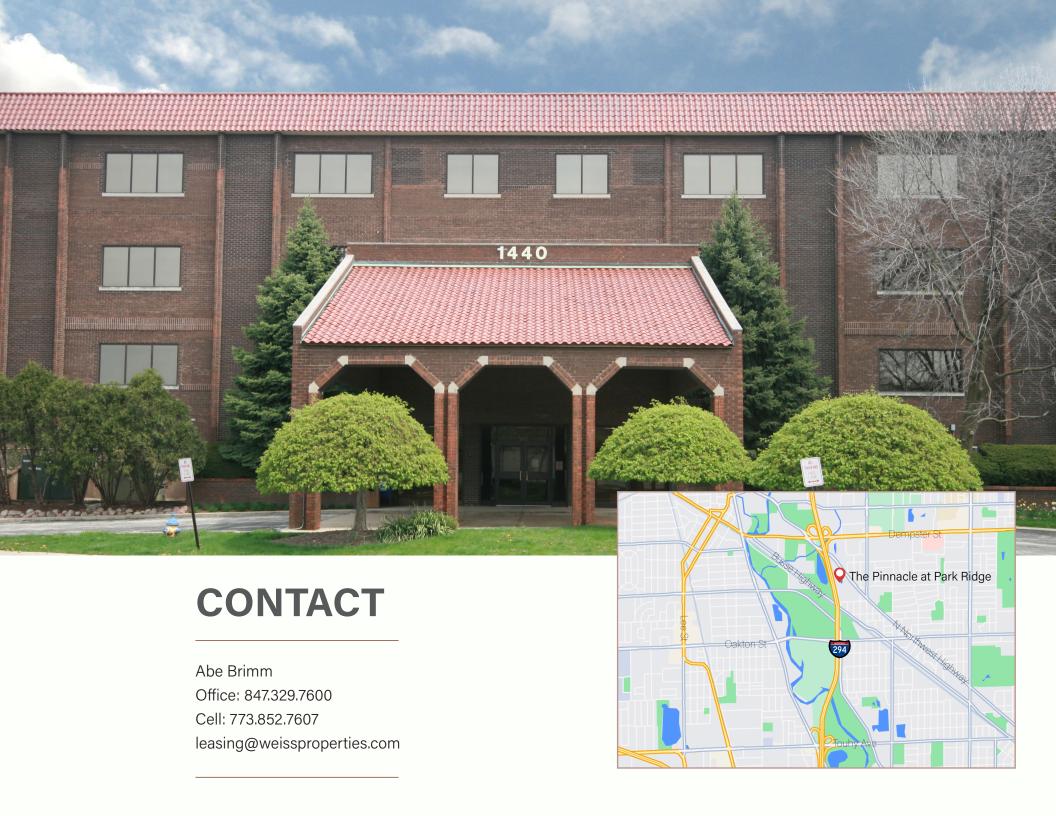

## THE PINNACLE AT PARK RIDGE

Newly renovated in Fall 2013, the Pinnacle features waterfront views, ample parking for both tenants and clients, and modern amenities such as a conference center and lounge area with free wireless internet. Great location for attorneys, therapists, or general business offices! Located less than 2 miles west of the Lutheran General Hospital and adjacent to the medical centers of Park Ridge and Des Plaines, The Pinnacle at Park Ridge also presents an ideal opportunity for healthcare professionals looking to connect with their patients.