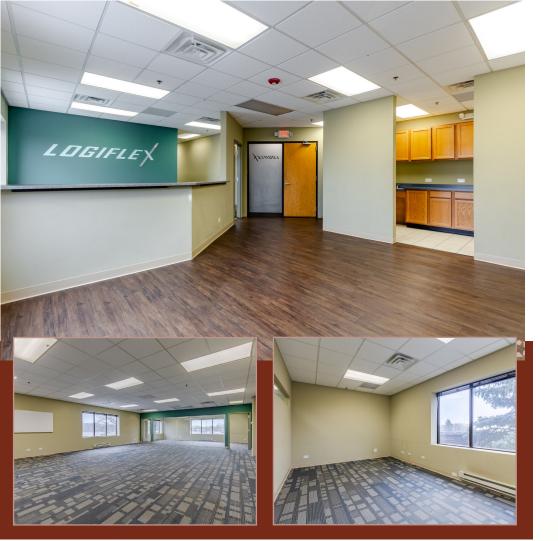

## **SUITE 310**

Modern open concept office suite available! Corner unit with lots of windows, glass walled conference room, breakroom, reception area, and open workspace. The space can be further built out to accomodate private office or any other needs with our in-house design and construction crews.