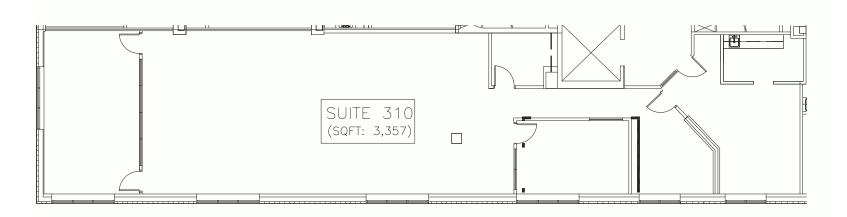

## **SUITE 310**

Modern open concept office suite available! Corner unit with lots of windows, glass walled conference room, breakroom, reception area, and open workspace. The space can be further built out to accomodate private office or any other needs with our in-house design and construction crews.

\$18/SF

3,357 SF

**BUILD TO SUIT** 