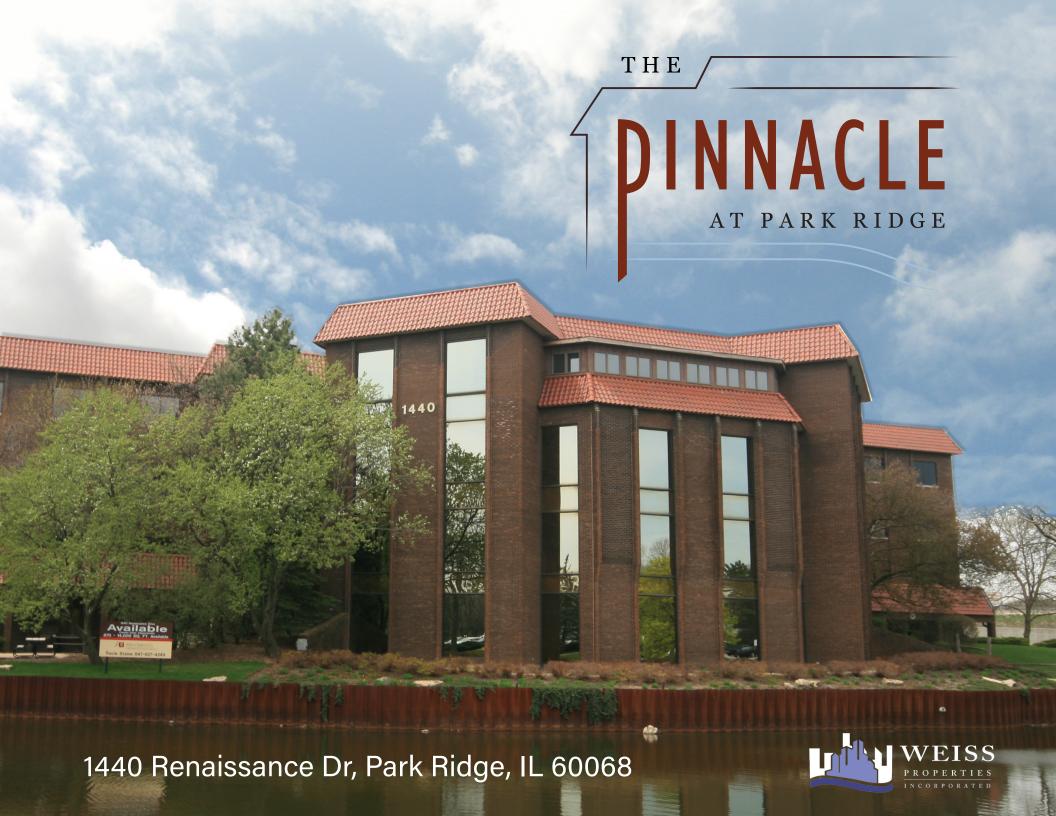

## THE PINNACLE AT PARK RIDGE

Newly renovated in Fall 2013, the Pinnacle features waterfront views, ample parking for both tenants and clients, and modern amenities such as a conference center and lounge area with free wireless internet. Great location for attorneys, therapists, or general business offices! Located less than 2 miles west of the Lutheran General Hospital and adjacent to the medical centers of Park Ridge and Des Plaines, The Pinnacle at Park Ridge also presents an ideal opportunity for healthcare professionals looking to connect with their patients.

## BUILDING AMENITIES

- Waterfront Offices
- 150' Highway Frontage (I-294)
- Tenant Conference Center
- Redesigned Break Area
- Lounge
- Onsite Maintenance
- Build to Suit Options
- Balconies & Patios
- Security Cameras