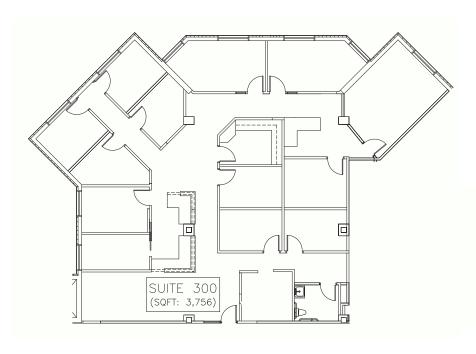

## **SUITE 300**

Beautiful fully built out medical office space available in Park Ridge. Private offices, reception area, private bathroom, multiple sinks throughout, two entrances, kitchen/breakroom, file storage, and waterfront views. Can be converted to traditional office as well. In-house design and construction teams can further customize the space to your specific needs.

\$18/SF

3,756 SF

**BUILD TO SUIT** 