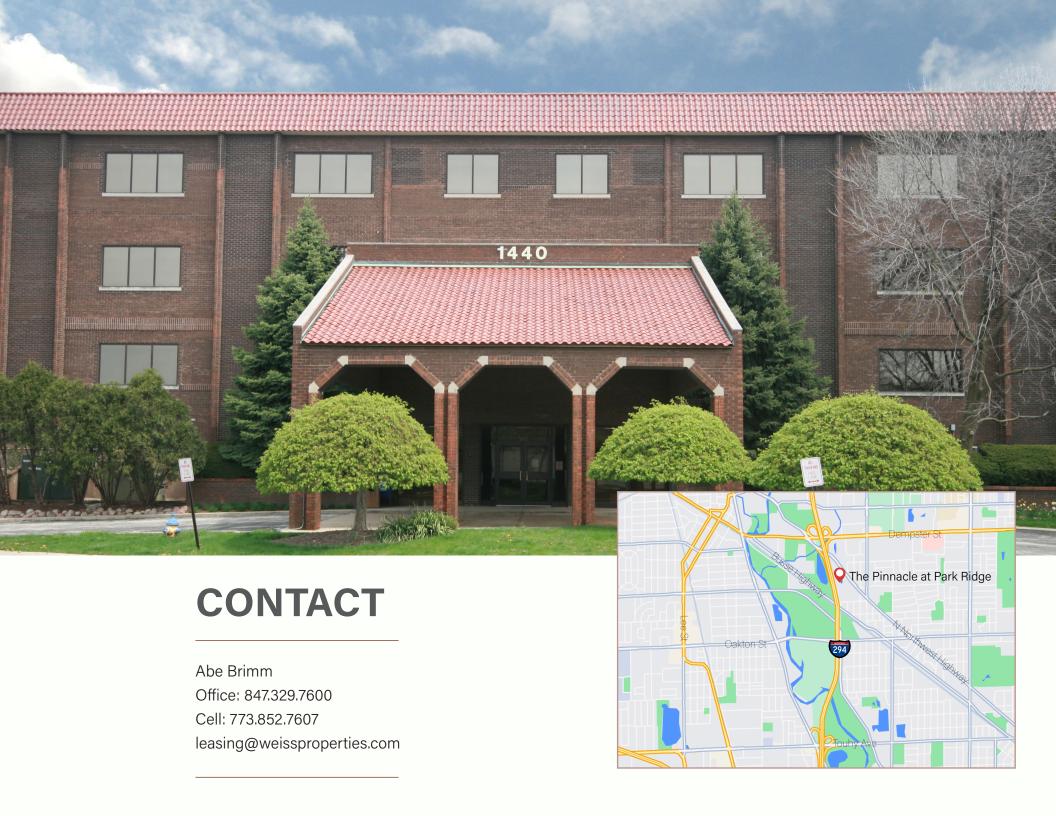

## THE PINNACLE AT PARK RIDGE

Newly renovated in Fall 2013, the Pinnacle features waterfront views, ample parking for both tenants and clients, and modern amenities such as a conference center and lounge area with free wireless internet. Great location for attorneys, therapists, or general business offices! Located less than 2 miles west of the Lutheran General Hospital and adjacent to the medical centers of Park Ridge and Des Plaines, The Pinnacle at Park Ridge also presents an ideal opportunity for healthcare professionals looking to connect with their patients.

## BUILDING AMENITIES

- Waterfront Offices
- 150' Highway Frontage (I-294)
- Tenant Conference Center
- Redesigned Break Area
- Lounge
- Onsite Maintenance
- Build to Suit Options
- Balconies & Patios
- Security Cameras