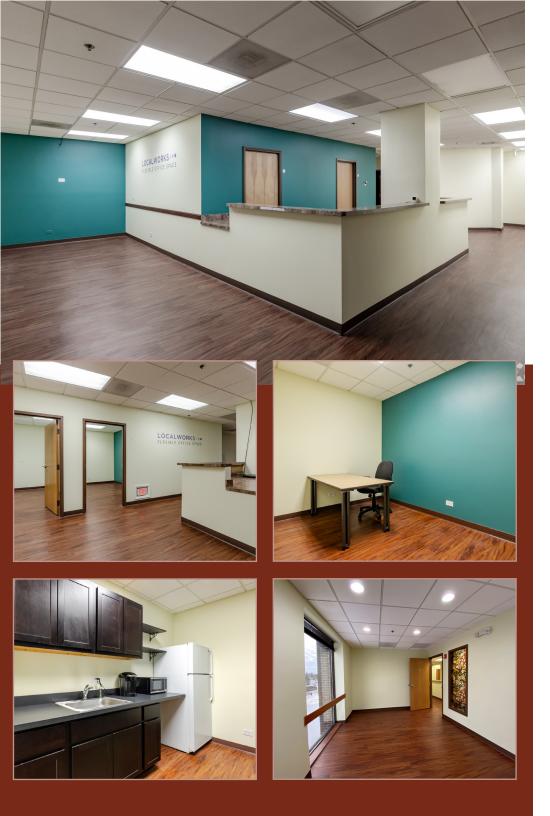

## **SUITE 300**

Beautiful fully built out medical office space available in Park Ridge. Private offices, reception area, private bathroom, multiple sinks throughout, two entrances, kitchen/breakroom, file storage, and waterfront views. Can be converted to traditional office as well. In-house design and construction teams can further customize the space to your specific needs.