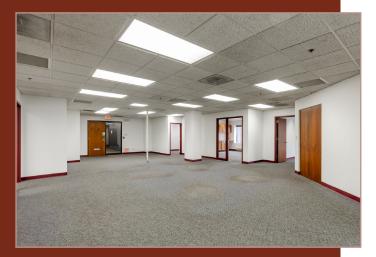

## **SUITE 235**

Large corner office suite with floor-to-ceiling windows overlooking the pond. The suite has a break room, reception area, private offices and some open space. Turnkey buildout included. Building amenities include tenant lounge, conference room, onsite maintenance and annual summer BBQ.