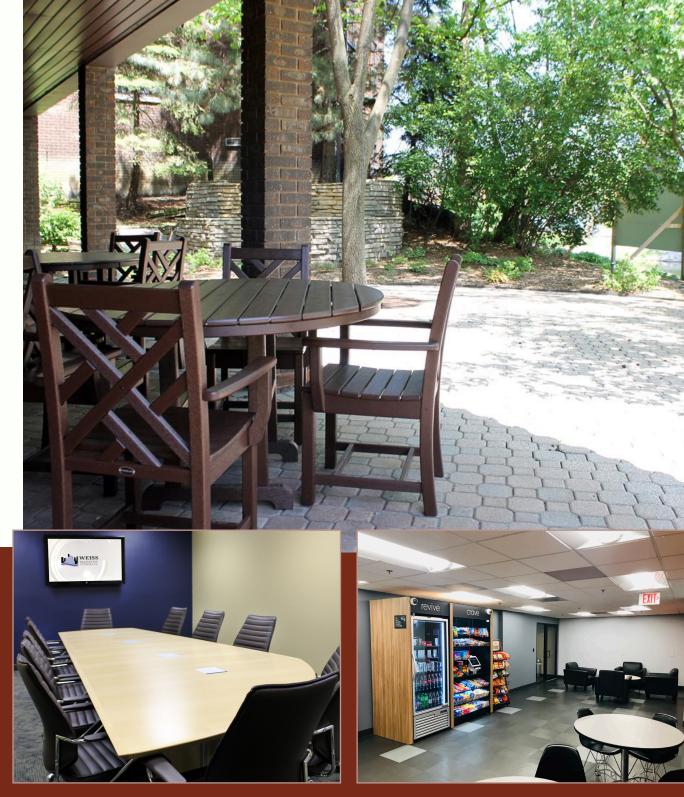

## BUILDING AMENITIES

- Waterfront Offices
- 150' Highway Frontage (I-294)
- Tenant Conference Center
- Redesigned Break Area
- Lounge
- Onsite Maintenance
- Build to Suit Options
- Balconies & Patios
- Security Cameras