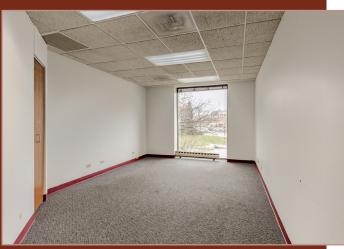

## **SUITE 235**

Large corner office suite with floor-to-ceiling windows overlooking the pond. The suite has a break room, reception area, private offices and some open space. Turnkey buildout included. Building amenities include tenant lounge, conference room, onsite maintenance and annual summer BBQ.