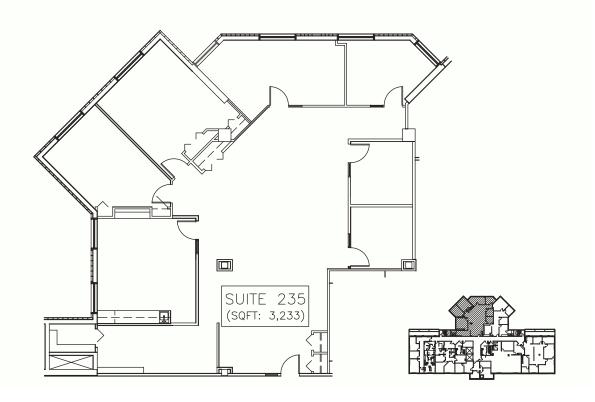

## **SUITE 235**

Large corner office suite with floor-to-ceiling windows overlooking the pond. The suite has a break room, reception area, private offices and some open space. Turnkey buildout included. Building amenities include tenant lounge, conference room, onsite maintenance and annual summer BBQ.