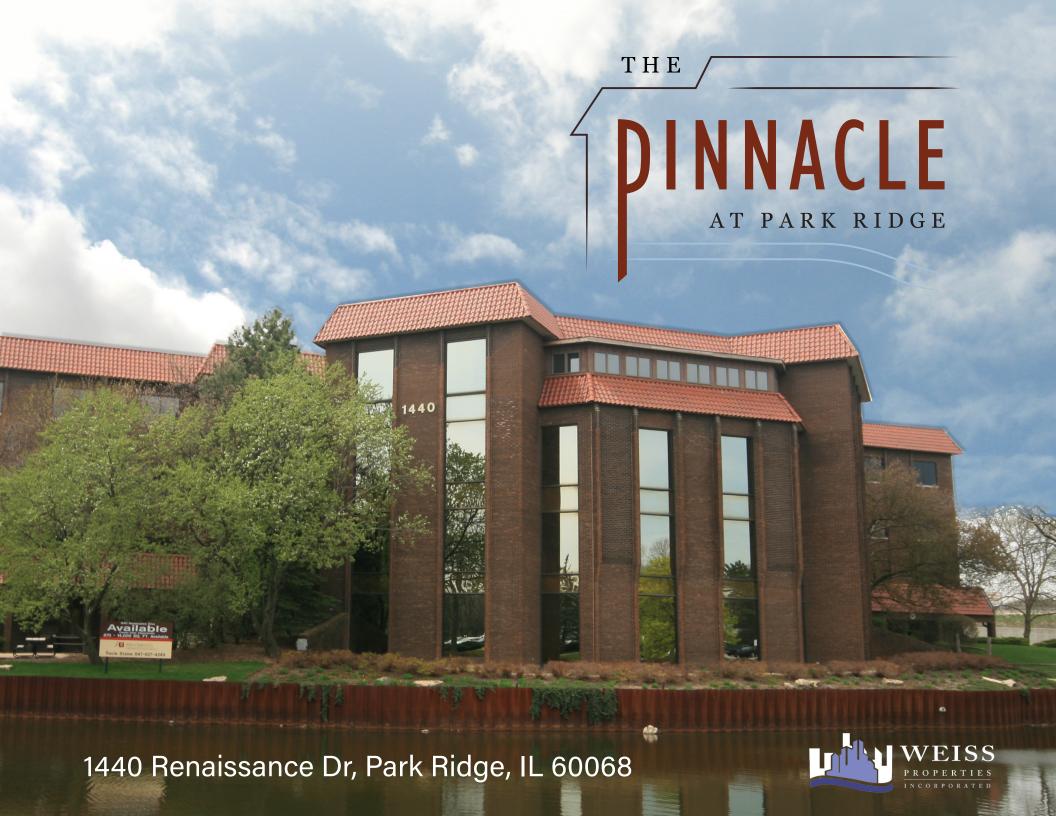

## THE PINNACLE AT PARK RIDGE

Newly renovated in Fall 2013, the Pinnacle features waterfront views, ample parking for both tenants and clients, and modern amenities such as a conference center and lounge area with free wireless internet. Great location for attorneys, therapists, or general business offices! Located less than 2 miles west of the Lutheran General Hospital and adjacent to the medical centers of Park Ridge and Des Plaines, The Pinnacle at Park Ridge also presents an ideal opportunity for healthcare professionals looking to connect with their patients.