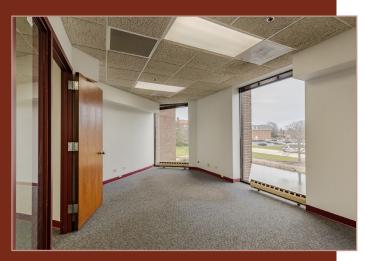

## **SUITE 235**

Large corner office suite with floor-to-ceiling windows overlooking the pond. The suite has a break room, reception area, private offices and some open space. Turnkey buildout included. Building amenities include tenant lounge, conference room, onsite maintenance and annual summer BBQ.