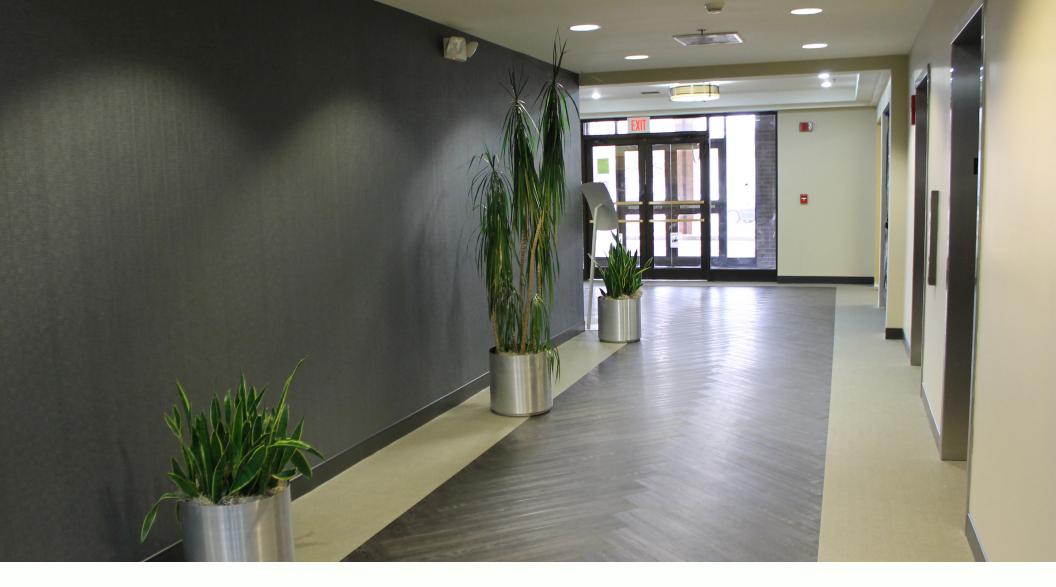

### **SUITE 140**

Large corner office suite with floor-to-ceiling windows overlooking the pond. The suite has a break room, reception area, private offices and a large open space. Turnkey buildout included. Building amenities include tenant lounge, conference room, onsite maintenance and annual summer BBQ.