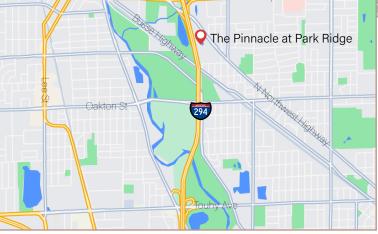

1440 Renaissance Dr, Park Ridge, IL 60068

#### THE PINNACLE AT PARK RIDGE

Newly renovated in Fall 2013, the Pinnacle features waterfront views, ample parking for both tenants and clients, and modern amenities such as a conference center and lounge area with free wireless internet. Great location for attorneys, therapists, or general business offices! Located less than 2 miles west of the Lutheran General Hospital and adjacent to the medical centers of Park Ridge and Des Plaines, The Pinnacle at Park Ridge also presents an ideal opportunity for healthcare professionals looking to connect with their patients.