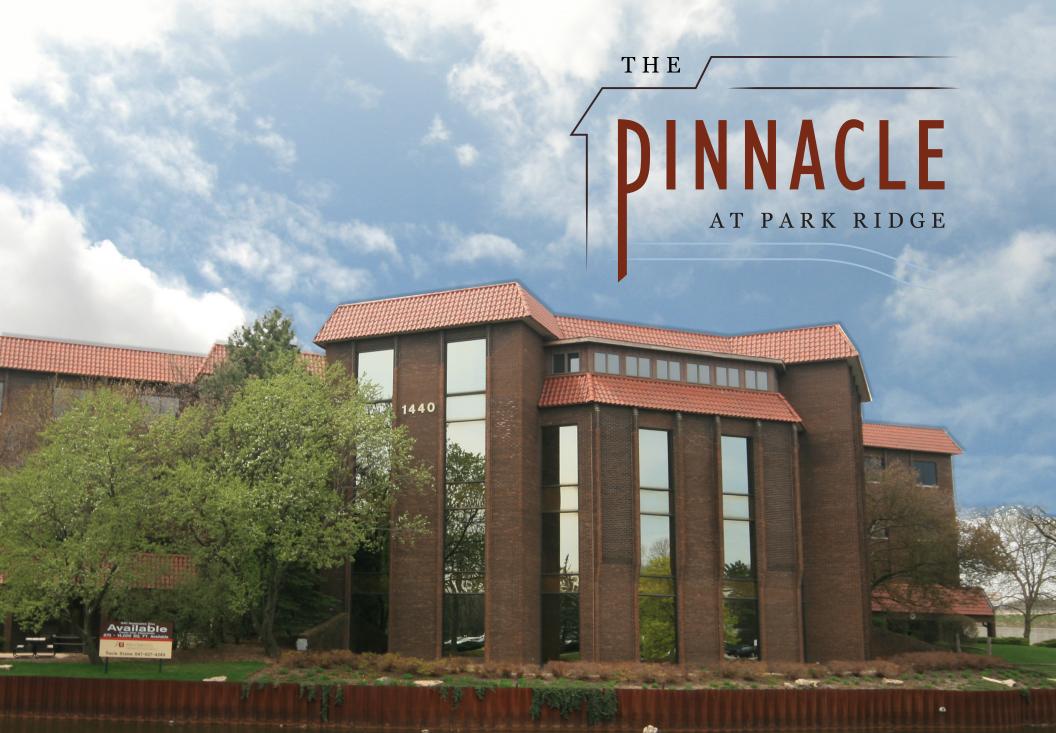

1440 Renaissance Dr, Park Ridge, IL 60068

#### THE PINNACLE AT PARK RIDGE

Newly renovated in Fall 2013, the Pinnacle features waterfront views, ample parking for both tenants and clients, and modern amenities such as a conference center and lounge area with free wireless internet. Great location for attorneys, therapists, or general business offices! Located less than 2 miles west of the Lutheran General Hospital and adjacent to the medical centers of Park Ridge and Des Plaines, The Pinnacle at Park Ridge also presents an ideal opportunity for healthcare professionals looking to connect with their patients.

## BUILDING AMENITIES

- Waterfront Offices
- 150' Highway Frontage (I-294)
- Tenant Conference Center
- Redesigned Break Area
- Lounge
- Onsite Maintenance
- Build to Suit Options
- Balconies & Patios
- Security Cameras