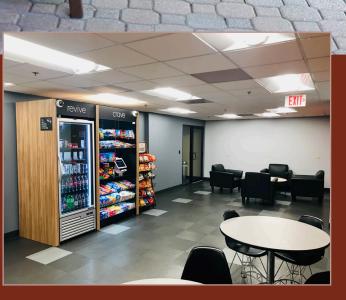

## BUILDING AMENITIES

- Waterfront Offices
- 150' Highway Frontage (I-294)
- Tenant Conference Center
- Redesigned Break Area
- Lounge
- Onsite Maintenance
- Build to Suit Options
- Balconies & Patios
- Security Cameras

### **SUITE 140**

Large corner office suite with floor-to-ceiling windows overlooking the pond. The suite has a break room, reception area, private offices and a large open space. Turnkey buildout included. Building amenities include tenant lounge, conference room, onsite maintenance and annual summer BBQ.