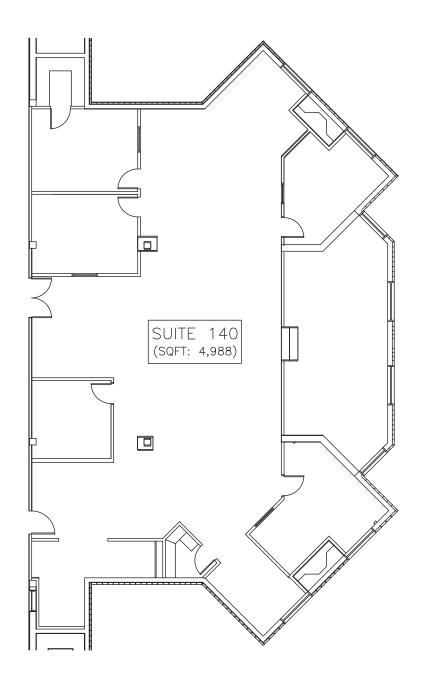

### **SUITE 140**

Large corner office suite with floor-to-ceiling windows overlooking the pond. The suite has a break room, reception area, private offices and a large open space. Turnkey buildout included. Building amenities include tenant lounge, conference room, onsite maintenance and annual summer BBQ.