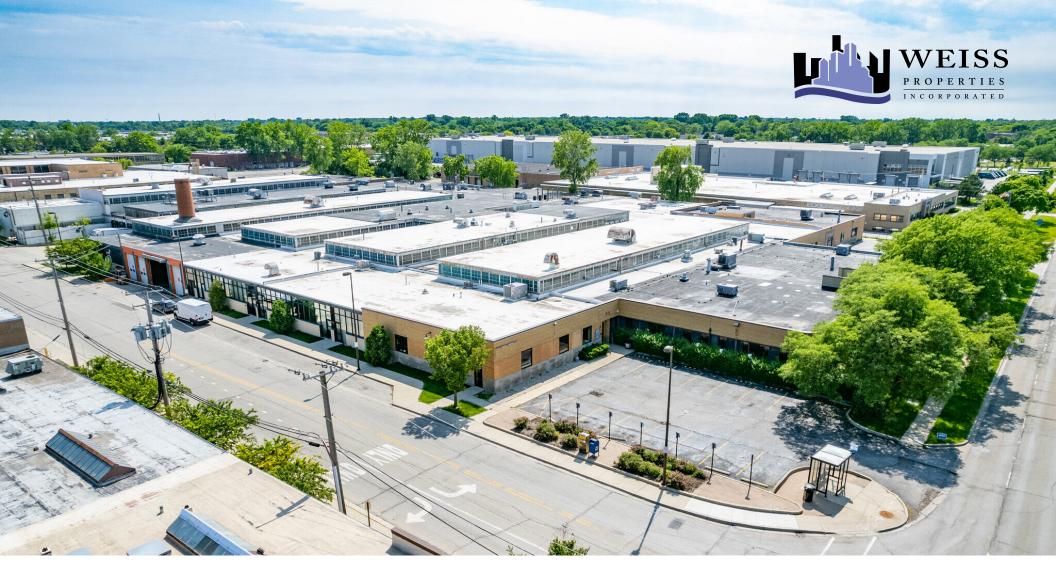

3501 W Howard St, Skokie, IL 60076

**Suite 1047** 

## THE WIFI TECH CENTER

Located in the vibrant Skokie Industrial Park, this state-of-the-art industrial/flex building has units ranging in size from 869 SF to 21,322 SF, ceiling heights up to 20'6" clear, and heavy power (480V/three-phase). The building is fully secured and monitored and fully sprinklered. The WiFi Tech Center presents an ideal opportunity for any business looking for custom built units, ample room to expand, and access to industrial amenities including loading docks, warehouse storage, and fleet parking space. Conveniently located just five minutes east of the Edens Expressway (I-94), near restaurants & shops.