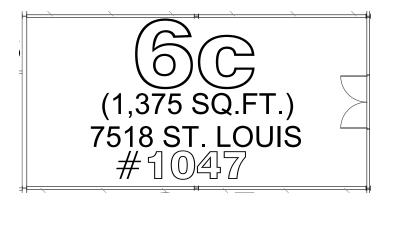

3501 W Howard St, Skokie, IL 60076

**Suite 1047** 

## **SUITE 1047**

Great warehouse space, with 12' clear heights and access to shared forklift and docks. Onsite maintenance, common breakroom and bathrooms.

1,375 SF