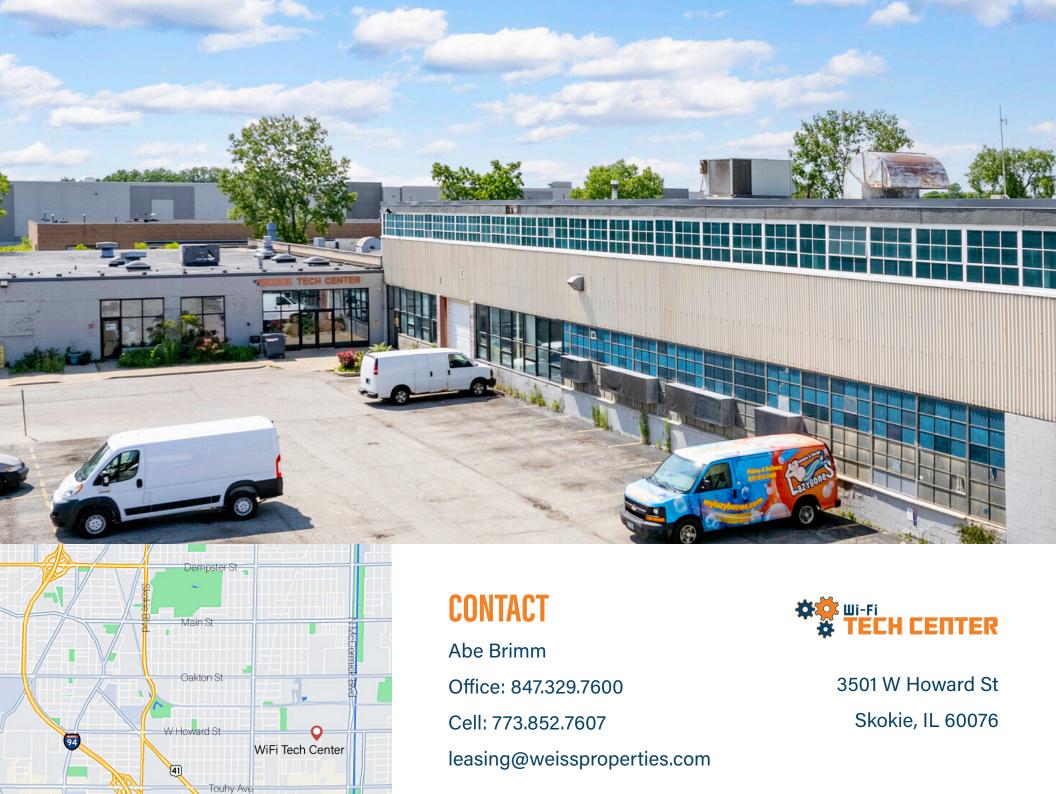

## THE WIFI TECH CENTER

Located in the vibrant Skokie Industrial Park, this state-of-the-art industrial/flex building has units ranging in size from 869 SF to 21,322 SF, ceiling heights up to 20'6" clear, and heavy power (480V/three-phase). The building is fully secured and monitored and fully sprinklered. The WiFi Tech Center presents an ideal opportunity for any business looking for custom built units, ample room to expand, and access to industrial amenities including loading docks, warehouse storage, and fleet parking space. Conveniently located just five minutes east of the Edens Expressway (I-94), near restaurants & shops.