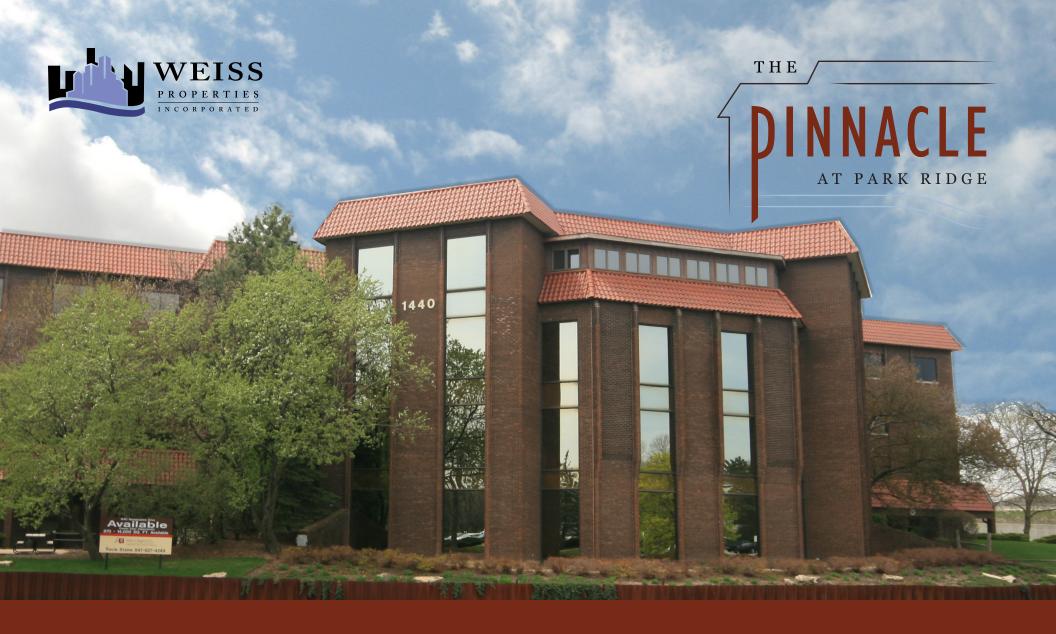

## THE PINNACLE AT PARK RIDGE

1440 Renaissance Dr, Park Ridge, IL 60068

**Suite 435** 

## THE PINNACLE AT PARK RIDGE

Newly renovated in Fall 2013, the Pinnacle features waterfront views, ample parking for both tenants and clients, and modern amenities such as a conference center and lounge area with free wireless internet. Great location for attorneys, therapists, or general business offices! Located less than 2 miles west of the Lutheran General Hospital and adjacent to the medical centers of Park Ridge and Des Plaines, The Pinnacle at Park Ridge also presents an ideal opportunity for healthcare professionals looking to connect with their patients.