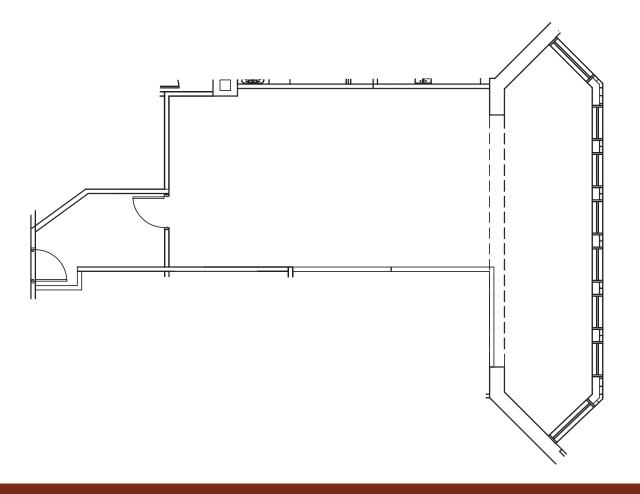

## **SUITE 435**

Office space overlooking pond, complete buildout included in base rent. Fits 2-11 people; perfect space for a small company looking for a space to customize to meet their personal needs.