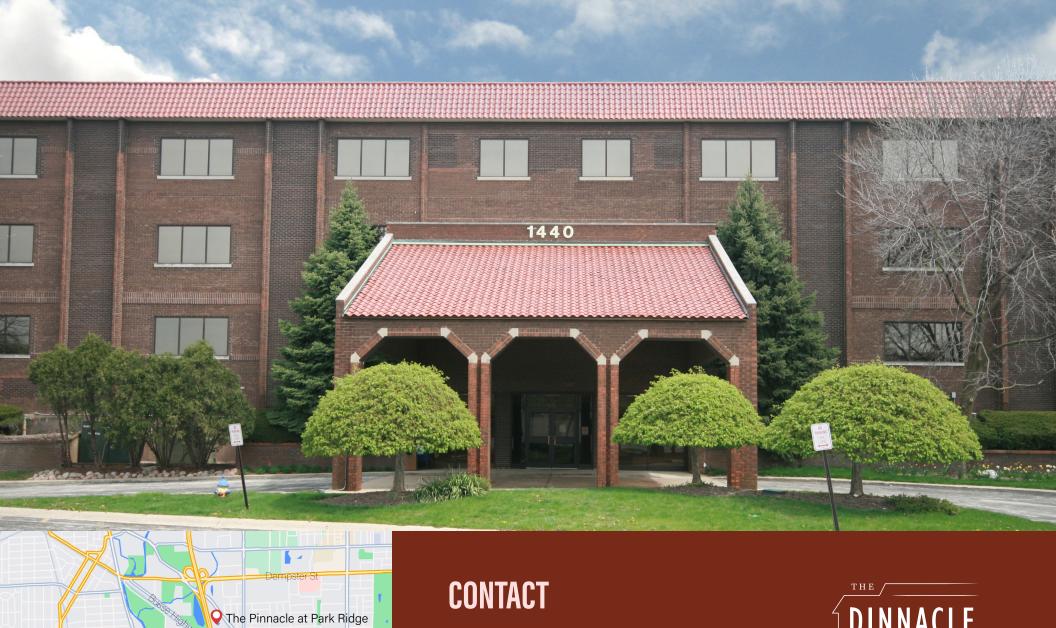

## THE PINNACLE AT PARK RIDGE

1440 Renaissance Dr, Park Ridge, IL 60068

**Suite 435** 

## THE PINNACLE AT PARK RIDGE

Newly renovated in Fall 2013, the Pinnacle features waterfront views, ample parking for both tenants and clients, and modern amenities such as a conference center and lounge area with free wireless internet. Great location for attorneys, therapists, or general business offices! Located less than 2 miles west of the Lutheran General Hospital and adjacent to the medical centers of Park Ridge and Des Plaines, The Pinnacle at Park Ridge also presents an ideal opportunity for healthcare professionals looking to connect with their patients.