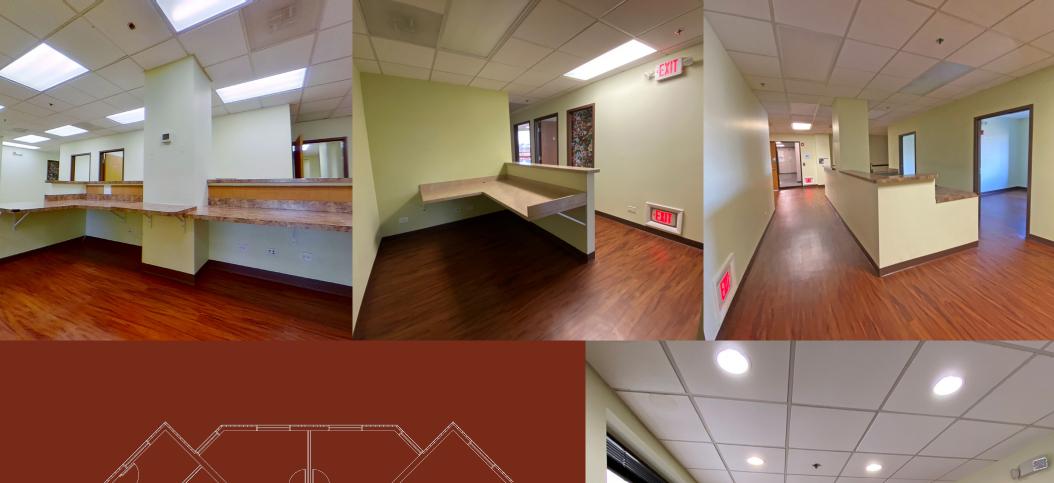

## **SUITE 230**

Beautiful corner office suite with floor-to-ceiling windows overlooking the pond. The suite has a break room, reception area, private offices and some open space. Fits up to 15 people. Turnkey buildout included.