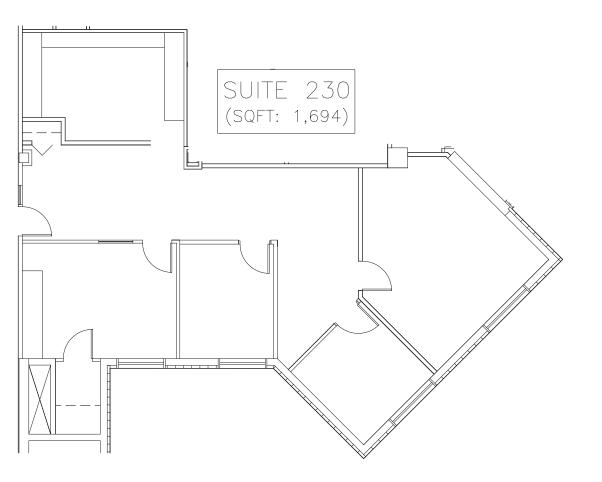

## THE PINNACLE AT PARK RIDGE

1440 Renaissance Dr, Park Ridge, IL 60068

Suite 230

## **SUITE 230**

Beautiful corner office suite with floor-to-ceiling windows overlooking the pond. The suite has a break room, reception area, private offices and some open space. Fits up to 15 people. Turnkey buildout included.