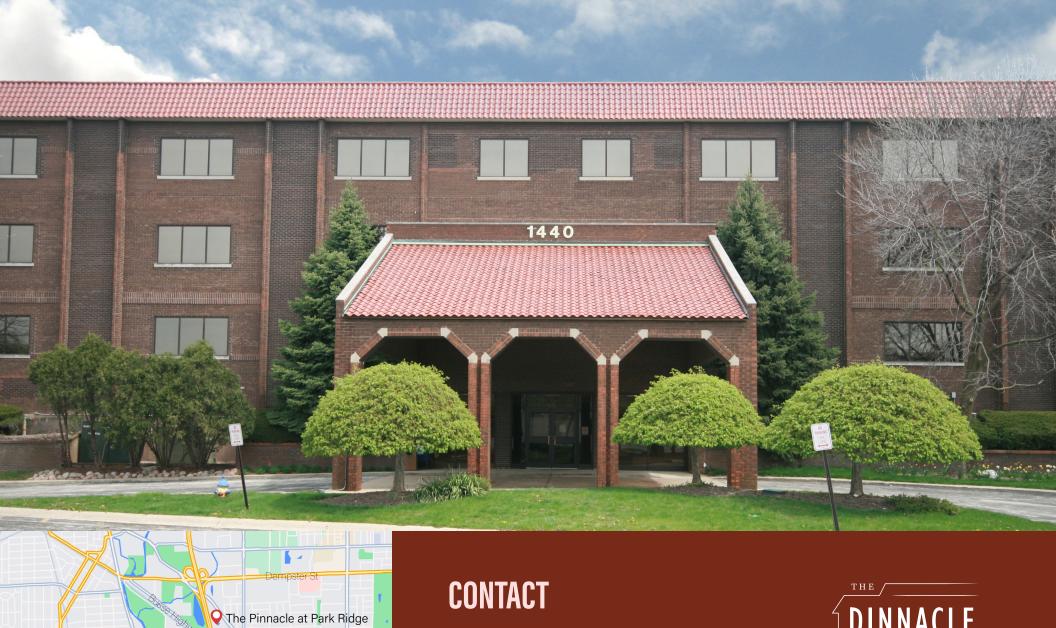

## THE PINNACLE AT PARK RIDGE

1440 Renaissance Dr, Park Ridge, IL 60068

Suite 230

## THE PINNACLE AT PARK RIDGE

Newly renovated in Fall 2013, the Pinnacle features waterfront views, ample parking for both tenants and clients, and modern amenities such as a conference center and lounge area with free wireless internet. Great location for attorneys, therapists, or general business offices! Located less than 2 miles west of the Lutheran General Hospital and adjacent to the medical centers of Park Ridge and Des Plaines, The Pinnacle at Park Ridge also presents an ideal opportunity for healthcare professionals looking to connect with their patients.

## **BUILDING FEATURES**

- Waterfront Offices
- 150' Highway Frontage (I-294)
- Tenant Conference Center

- Redesigned Break Area
- Lounge
- Onsite Maintenance

- Build to Suit Options
- Balconies & Patios
- Security Cameras