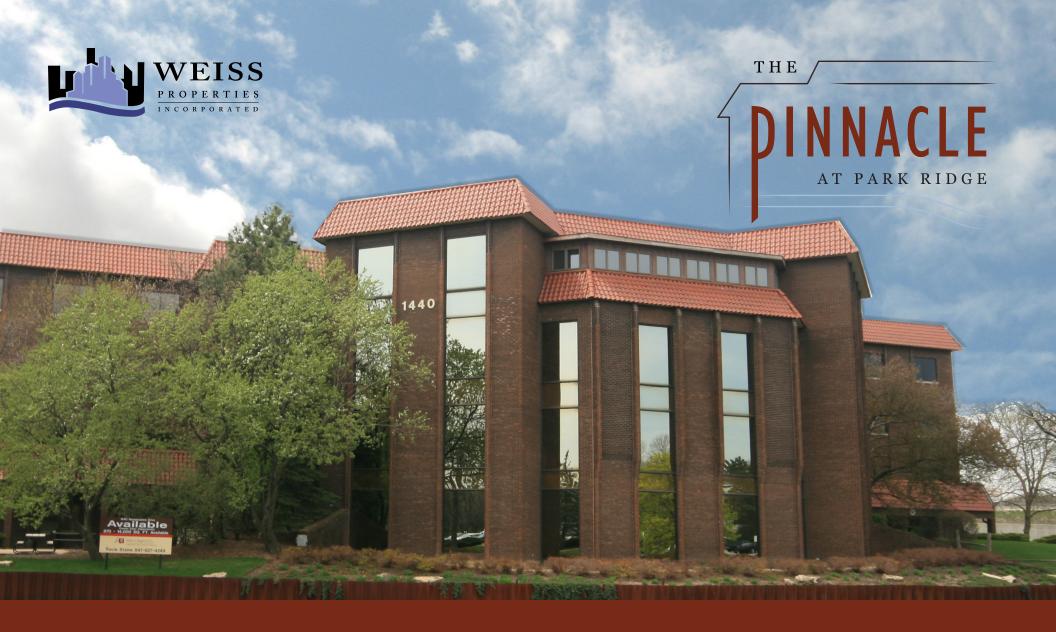

## THE PINNACLE AT PARK RIDGE

1440 Renaissance Dr, Park Ridge, IL 60068

Suite 230

## THE PINNACLE AT PARK RIDGE

Newly renovated in Fall 2013, the Pinnacle features waterfront views, ample parking for both tenants and clients, and modern amenities such as a conference center and lounge area with free wireless internet. Great location for attorneys, therapists, or general business offices! Located less than 2 miles west of the Lutheran General Hospital and adjacent to the medical centers of Park Ridge and Des Plaines, The Pinnacle at Park Ridge also presents an ideal opportunity for healthcare professionals looking to connect with their patients.