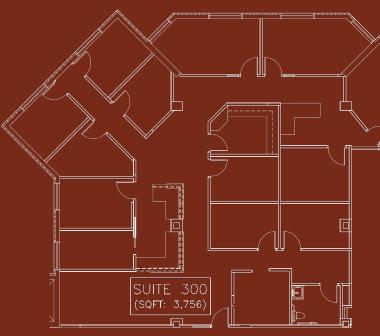

## **SUITE 230**

Beautiful corner office suite with floor-to-ceiling windows overlooking the pond. The suite has a break room, reception area, private offices and some open space. Fits up to 15 people. Turnkey buildout included.